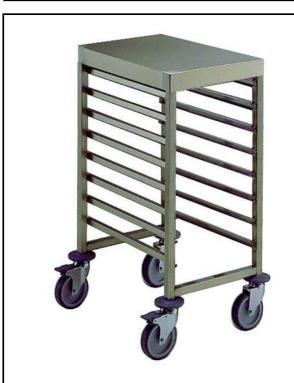

### Service Trolleys 8GN1/1 Container Trolley with Top

| ITEM #  |  |
|---------|--|
| MODEL # |  |
| NAME #  |  |
| SIS #   |  |
| AIA #   |  |

361254 (SCBT81)

8 1/1 GN container trolley with top, 75 mm pitch

### Item No.

Constructed in 304 AISI stainless steel. Framework in square 25x25mm tubing, completely welded. Fitted with worktop. The C-shaped "non-tip" runners, with upturn at each end, can accommodate GN containers 1/1, 1/2 and 1/3. N. 4 swivelling castors, two with brakes, mm125 in diameter, fitted with plastic bumpers.

#### **Main Features**

- Framework in square 25x25 mm tubing, completely welded.
- Equipped with C-shaped "non-tip" runners, with upturn at each end.
- Accomodates 1/1 GN containers.
- 4 pivoting Ø 125 mm wheels, 2 of which with brakes, fitted with plastic bumpers
- · Fitted with worktop.

### Construction

· Constructed entirely in 304 AISI stainless steel.

**APPROVAL:** 