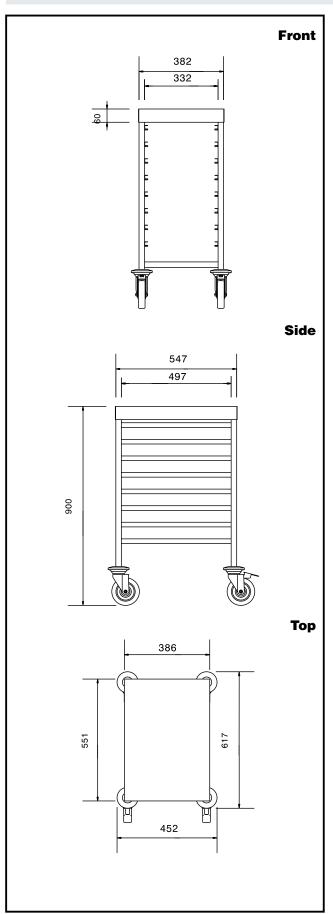

# **Key Information:**

 ${\bf External\ dimensions,\ Width:}$ 

361254 (SCBT81) 452 mm
External dimensions, Depth: 657 mm
External dimensions, Height: 900 mm
Net weight: 13.6 kg

Service Trolleys 8GN1/1 Container Trolley with Top